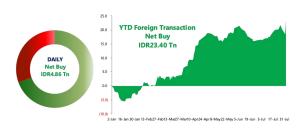

## **NET FOREIGN TRADING VALUE**

#### **IHSG Updates**

**JCI weakened -0.46% to 6,854.51 on Wednesday (02/08),** followed by net foreign buy reaching IDR 4.86 trillion. The majority of sectors experienced weakening and weighed on the index, led by the technology sector (-1.14%) followed by the non-cyclical sector (-0.89%). On the other hand, sectors that experienced strengthening were led by the health sector (+1.59%) followed by the property sector (+0.40%). The index weakened again along with Asian bourses, in line with outflows after Fitch downgraded the US rating from AAA to AA+. In addition, investors will also tend to wait and see before the release of other macro data. The Rupiah closed lower at IDR15,175/USD. We estimate that the JCI will move in the price range of 6,818-6,866. **Today's recommendation: BEST, BRMS, SMGR, JPFA.** 