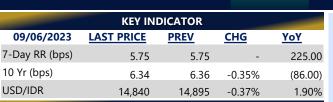

sekuritas

USD/IDR IDR14,840 -0.37%

MORNING NAVIGATOR

|              | וטאו       | CES    |        |        |  |
|--------------|------------|--------|--------|--------|--|
| MARKET INDEX | LAST PRICE | CHANGE | YTD    | PE (x) |  |
| IHSG         | 6,694.02   | 0.42%  | -2.29% | 13.88  |  |
| MSCI         | 7,545.45   | -0.05% | 2.06%  | 15.25  |  |
| HSEI         | 19,389.95  | 0.47%  | -1.98% | 9.59   |  |
| FTSE         | 7,562.36   | -0.49% | 1.48%  | 10.44  |  |
| DJIA         | 33,876.78  | 0.13%  | 2.20%  | 17.46  |  |
| NASDAQ       | 13,259.14  | 0.16%  | 26.68% | 35.31  |  |
| COMMODITIES  |            |        |        |        |  |