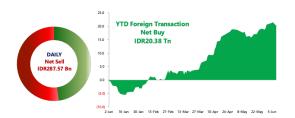

#### **NET FOREIGN TRADING VALUE**

#### **IHSG Updates**

**JCI strengthened** +0.42% to 6,694.02 on Friday (09/06), followed by net foreign sell of IDR287.57 billion. The majority of sectors experienced strengthening and drove the index rate, led by the property sector (+1.25%) followed by the technology sector (+1.22%). On the other hand, the sector that led to the decline was the raw materials sector (-0.74%) followed by the transportation sector (-0.29%). The index's gains were in line with Asian stock exchanges and Wall Street, where investors were watching China's inflation rate in May-2023 which is manageable at +0.2% YoY (vs consensus at +0.3% YoY), as well as the positive catalyst from the global GDP projection by OECD revised upwards to +2.7% YoY (vs +2.6% YoY prior). The Rupiah closed higher at IDR14,840/USD. We estimate that the JCI will move in the price range of 6,626-6,703 pending the release of Consumer Confidence May-2023 data. **Today's recommendation: EXCL, PNLF, TOWR, WOOD.** 