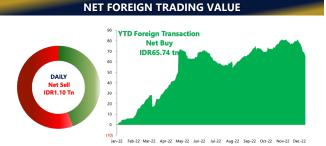

## **IHSG Updates**

JCI weakened -0.13% to 6,801.75 on Wednesday (14/12), followed by net foreign sell which reached IDR1.10 trillion. The majority of sectors experienced weakness and weighed on the index, led by the technology sector (-2.09%) and followed by the financial sector (-0.46%). On the other hand, the sectors that experienced strengthening were the health sector (+1.25%) and followed by the energy sector (+0.96%). We see that market players tend to wait and see ahead of the announcement of the US benchmark interest rate which is estimated by consensus to increase by 50 bps to 4.25%-4.50%. On the other hand, the Rupiah exchange rate closed higher at the level of IDR15,598/USD. We estimate that the JCI will move in the price range of 6,722-6,825 pending the release of Balance Trade Nov data. Today's recommendation: ADRO, INKP, MPMX, SMGR.