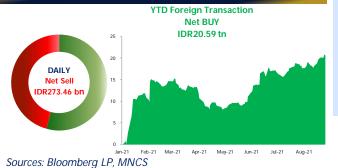

#### **NET FOREIGN TRADING VALUE**

### **IHSG Updates**

JCI slipped by -0.90% to 6,058.08 on Thursday (26/08) followed by net foreign sell reaching IDR273.46 billion. JCI closed lower in almost all sectors, led by the finance sector (-1.27%) followed by instructor (-1.16%). On the other hand, the tech sector spiked by +0.19%, followed by the energy sector (+0.01%). Asian regional markets closing varied relatively to weaken, driven by the market concerns over the announcement of the tapering off policy from the Fed. It has triggered the market to take profit. On the other hand, the Rupiah weakened by -0.14% to IDR14,418 in the spot market. We estimate the JCI will move in the range of 6,020-6,110. Today's recommendation: DSNG, BACA, SRTG, SMRA.