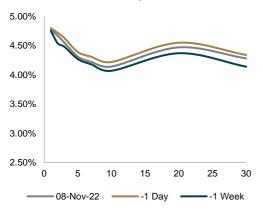

MNC Sekuritas Research Division I November 9, 2022



### Exhibit 1. U.S. Treasury Yield



Source : U.S Treasury Department

### Exhibit 2. Global Gov't Bond Yield

| Countries | 08-Nov-22 | -1 Day | -1 Week |
|-----------|-----------|--------|---------|
| U.S       | 4.13%     | 4.22%  | 4.07%   |
| U.K       | 3.61%     | 3.49%  | 3.47%   |
| Germany   | 2.34%     | 2.25%  | 2.13%   |
| Japan     | 0.25%     | 0.26%  | 0.26%   |
| China     | 2.69%     | 2.70%  | 2.67%   |
| Malaysia  | 4.50%     | 4.39%  | 4.36%   |
| Thailand  | 3.14%     | 3.21%  | 3.21%   |

Source : Bloomberg

### **Exhibit 3. Market Indicators**

| Indicators      | Unit   | Value  |
|-----------------|--------|--------|
| U.S. Treasury   | %      | 4.17   |
| Indo 5-Year CDS | bps    | 121.62 |
| USD/IDR         | points | 15,698 |
| BI 7DRR         | %      | 4.75   |

Source : Bloomberg as of Novemb