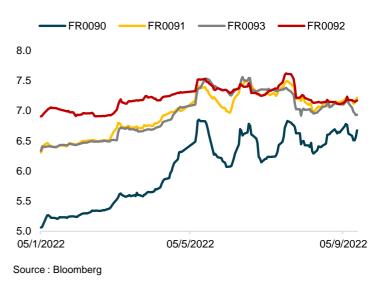

### Exhibit 4. 10 Year Indo GB Fair Yield

### **Domestic Market Update**

- The benchmark 10-year Indo GB yield (FR0091) declined 2 bps to 7.41% on Tuesday (11/08/22).
- Indonesia's CDS lowered 4.78 bps, at the same time domestic currency IDR appreciated against USD.
- Indonesia's 5-year CDS stood at 121.62 bps yesterday (vs 126.41 the previous day).
- The IDR slightly strengthened against USD and was closed at IDR15,698/USD on Tuesday (vs IDR15,708/USD the previous day).
- Easing pressures on government bond market recently lead to better SUN result. DMO reported an increase in incoming bids to IDR22.3tn yesterday (vs IDR17.1tn in the previous auction), while the total awarded bids amounted to IDR10tn, in-line with indicative target.
- BI's consumer survey reported an increase in Consumer Confidence Index to 120.3 in Oct-22 (vs 117.2 in Sep-22).
- The survey also reported Current Economic Condition Index to 112.3 (vs 108.3 in Sep-22), driven primarily by an increment in purchases of Durable Goods Index, and Consumer Expectation Index to 128.3 (vs 126.1 in Sep-22), propelled by consumer expectations of business activity moving forward.