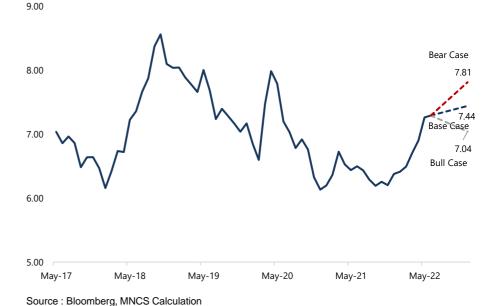

l awarded bids amounted to IDR10tn, in-line with indicative target.
- BI's consumer survey reported an increase in Consumer Confidence Index to 120.3 in Oct-22 (vs 117.2 in Sep-22).
- The survey also reported Current Economic Condition Index to 112.3 (vs 108.3 in Sep-22), driven primarily by an increment in purchases of Durable Goods Index, and Consumer Expectation Index to 128.3 (vs 126.1 in Sep-22), propelled by consumer expectations of business activity moving forward.

### **Market Projection**

- Given the recent development on global and domestic market, we expect the 10 year Indo GB yield to move within a range of 7.35-7.55% for today.
- Attractive Indo GB series to be traded today : FR0070, FR0077, FR0044, FR0095, FR0085, FR0091, FR0096.

### Exhibit 4. 10 Year Indo GB Fair Yield



# Tirta Widi Gilang Citradi

Economist & Fixed Income Analyst tirta.citradi@mncgroup.com

# **Fixed Income Report** MNC Sekuritas Research Division I November 9, 2022



# **Exhibit 5. Indo GB Series Valuation**

| SeriesCouponMaturityTTMLast PriceYTMYield CurveFFR635.62515-May-230.52100.085.46%5.11%FR469.50015-Jul-230.68102.705.38%5.49%FR3911.75015-Aug-230.77104.915.09%5.65%FR708.37515-Mar-241.35102.176.65%6.39%FR778.12515-May-241.52102.026.70%6.51%FR4410.00015-Sep-241.85105.296.89%6.71%FR816.50015-Jun-252.6099.166.86%6.96%FR4011.00015-Sep-252.85110.536.86%7.01%FR847.25015-Feb-263.27100.707.00%7.08%FR865.50015-Jun-263.6095.407.03%7.13%FR3712.00015-Sep-263.85116.457.04%7.16%FR568.37515-Sep-263.85104.087.14%7.26%FR4210.25015-Jul-274.68112.007.18%7.22%FR4410.00015-Feb-285.27110.757.49%7.29