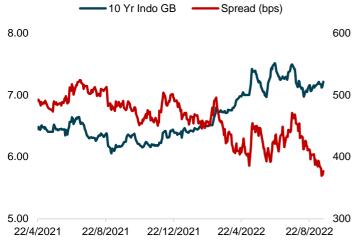

### **Domestic Market Update**

- The benchmark 10-year Indo GB yield (FR0091) declined 2 bps to 7.41% on Tuesday (11/08/22).
- Indonesia's CDS lowered 4.78 bps, at the same time domestic currency IDR appreciated against USD.
- Indonesia's 5-year CDS stood at 121.62 bps yesterday (vs 126.41 the previous day).
- The IDR slightly strengthened against USD and was closed at IDR15,698/USD on Tuesday (vs IDR15,708/USD the previous day).
- Easing pressures on government bond market recently lead to better SUN result. DMO reported an increase in incoming bids to IDR22.3tn yesterday (vs IDR17.1tn in the previous auction), while the total awarded bids amounted to IDR10tn, in-line with indicative target.
- BI's consumer survey reported an increase in Consumer Confidence Index to 120.3 in Oct-22 (vs 117.2 in Sep-22).
- The survey also reported Current Economic Condition Index to 112.3 (vs 108.3 in Sep-22), driven primarily by an increment in purchases of Durable Goods Index, and Consumer Expectation Index to 128.3 (vs 126.1 in Sep-22), propelled by consumer expectations of business activity moving forward.