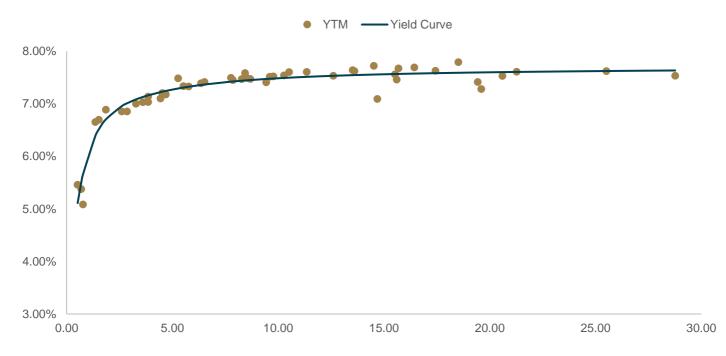

| 91.19                                                                                                                                                                                                                           | Premium                                                                                                                                                                                                       |

Source : Bloomberg, MNCS Calculation as of November 8, 2022

# **Fixed Income Report**

MNC Sekuritas Research Division I November 9, 2022



# **Exhibit 6. Indo GB Yield Curve**



Source : Bloomberg, MNCS Calculation as of November 8, 2022

## Exhibit 7. 10 Year U.S. Treasury & Indo GB Spread



## Exhibit 8. Indo GB Benchmark Series Yield (%)



Source : Bloomberg, MNCS Calculation

# Exhibit 9. Indo GB Ownership by Type of Investors (%)

| Bond Holder                           | Nov-21 | Dec-21 | Jan-22 | Feb-22 | Mar-22 | Apr-22 | May-22 | Jun-22 | Jul-22 | Aug-22 | Sep-22 | Oct-22 |
|---------------------------------------|--------|--------|--------|--------|--------|--------|--------|--------|--------|--------|--------|--------|
| Bank                                  | 35.63  | 34.01  | 35.47  | 35.82  | 35.03  | 32.81  | 33.85  | 29.55  | 33.54  | 32.08  | 31.42  | 31.93  |
| Central Bank (Nett)                   | 13.10  | 17.13  | 15.20  | 14.12  | 15.15